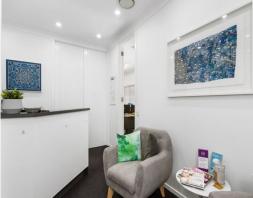

## **Modern Office In Central Noosaville**

- + 84sq m (approx) first floor office (stair access)
- + Fitted out with open plan office space plus reception and boardroom
- + Perfectly suited for professional office or allied health operator
- + Private balcony overlooking Thomas street
- + Air-conditioned throughout
- + Abundance of natural light through windows along the length of the tenancy
- + Bathroom facilities

Offices

FOR LEASE

84sqm