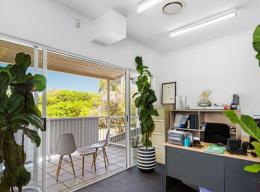

## **Modern Office In Central Noosaville**

- + 84sq m (approx) first floor office (stair access)
- + Fitted out with open plan office space plus reception and boardroom
- + Perfectly suited for professional office or allied health operator
- + Private balcony overlooking Thomas street
- + Air-conditioned throughout
- + Abundance of natural light through windows along the length of the tenancy
- + Bathroom facilities

Offices

FOR LEASE

84sqm