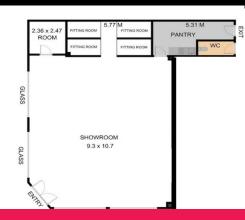

This (145sqm) Corner Commercial Property excellently Located with High Main road Exposure, minutes to Central Adelaide, access to the City's Best shopping, Bus Stops,Car Parking, across from a lovely public Garden Reserve." Passing vehicles daily"