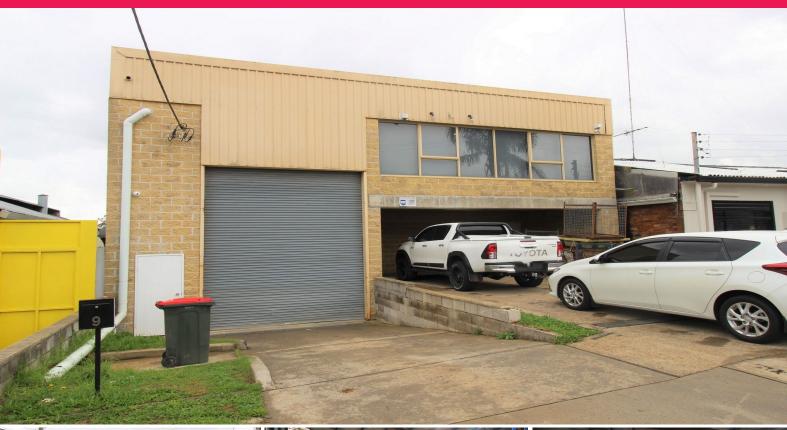

## FREESTANDING WAREHOUSE!

Gunning Real Estate is pleased to present this excellent high clearance, clear span warehouse.

Located in the Peakhurst/Mortdale industrial precinct, the property is situated just off Boundary Road and is accessible to the M5 via Forest Rd and King Georges Rd.

#### **KEY FEATURES**

- Land area: 436sqm
- Ground floor: 290sqm\*
- Front mezzanine office: 40sqm\*
- Rear mezzanine storage + kitchenette/Lunchroom: 70sqm\*
- Hence combined building areas: 400sqm\*
- Roller door clearance