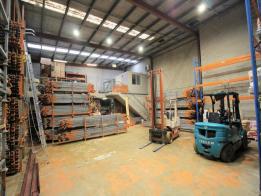

#### **KEY FEATURES**

- Land area: 436sqm
- Ground floor: 290sqm\*
- Front mezzanine office: 40sqm\*
- Rear mezzanine storage + kitchenette/Lunchroom: 70sqm\*
- Hence combined building areas: 400sqm\*
- Roller door clearance