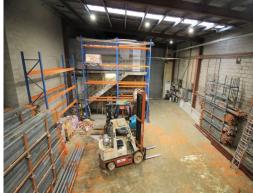

#### **KEY FEATURES**

- Land area: 436sqm
- Ground floor: 290sqm\*
- Front mezzanine office: 40sqm\*
- Rear mezzanine storage + kitchenette/Lunchroom: 70sqm\*
- Hence combined building areas: 400sqm\*
- Roller door clearance