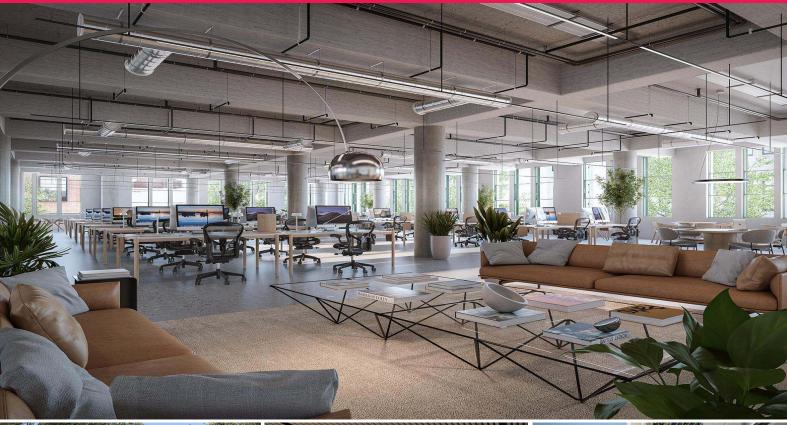

## **Sydney's Newest Commercial Precinct - Coming Soon**

Meticulously Designed and transformed into one of Sydney's newest commercial opportunities. Featuring a prominent corner location with north facing green wall and upper floor to ceiling glass windows facing out to Mountain and Smail Street. Completion date is expected to be 2024.

## Features:

- Highly efficient floorplates with great natural light over 3 sides
- Purpose built fit-out tailored for your requirements
- Voids, lofts and floors with exclusive balcony spaces
- Communal sky terrace with botanical garden scenery
- Whole building lease opportunities with naming and branding rights
- State of the art end of trip facilities with 13 secure basement car spaces