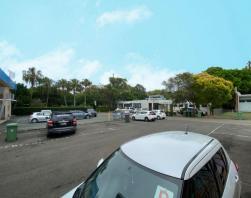

## Prime Retail or Office Space in Heart of Caloundra

Located between Boost Juice and H&R Block on Bulcock St - this attractive shopfront with wheelchair access would suit retail or office space.

- One of the few remaining retail opportunities left in Bulcock St
- 109m2\*
- Modern shopfront
- Wheelchair accessible
- Ducted Air Conditioning
- Rear lane access
- Reserved rear parking (3 allocated spaces)