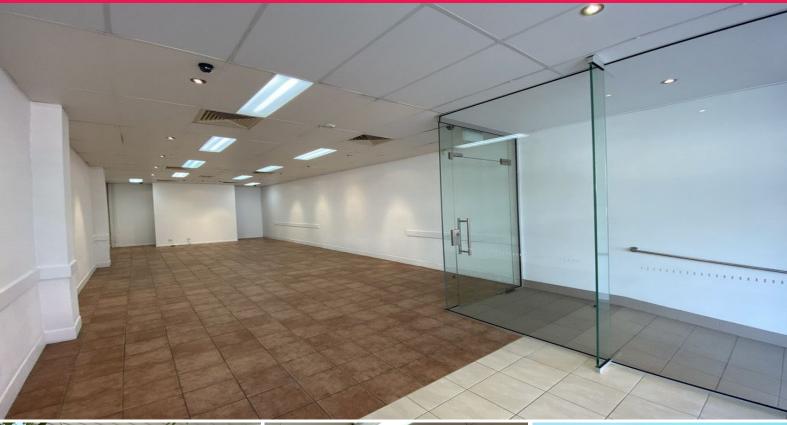

## Prime Retail or Office Space in Heart of Caloundra

Located between Boost Juice and H&R Block on Bulcock St - this attractive shopfront with wheelchair access would suit retail or office space.

- One of the few remaining retail opportunities left in Bulcock St
- 109m2\*
- Modern shopfront
- Wheelchair accessible
- Ducted Air Conditioning
- Rear lane access
- Reserved rear parking (3 allocated spaces)