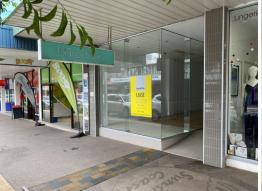

## Prime Retail or Office Space in Heart of Caloundra

Located between Boost Juice and H&R Block on Bulcock St - this attractive shopfront with wheelchair access would suit retail or office space.

- One of the few remaining retail opportunities left in Bulcock St
- 109m2\*
- Modern shopfront
- Wheelchair accessible
- Ducted Air Conditioning
- Rear lane access
- Reserved rear parking (3 allocated spaces)