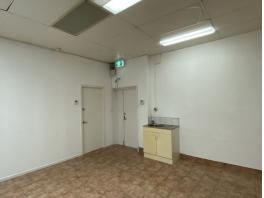

## Prime Retail or Office Space in Heart of Caloundra

Located between Boost Juice and H&R Block on Bulcock St - this attractive shopfront with wheelchair access would suit retail or office space.

- One of the few remaining retail opportunities left in Bulcock St
- 109m2\*
- Modern shopfront
- Wheelchair accessible
- Ducted Air Conditioning
- Rear lane access
- Reserved rear parking (3 allocated spaces)