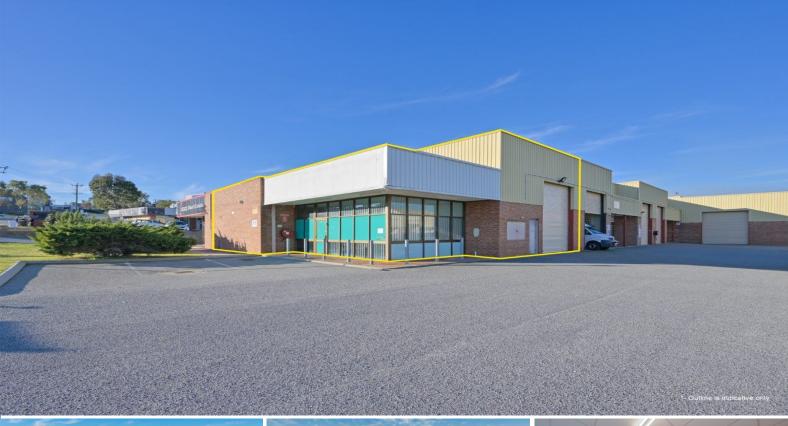

## **Great Value Showroom/Warehouse**

This well-positioned industrial unit is an ideal showroom/warehouse situated within Bibra Lake's mixed business zone. The property is a 160m2 front unit with great exposure along Port Kembla Drive.

With plenty of parking in the complex and easy access to main arterial roads including Stock Road and North Lake Road, this property should be at the top of your list.

\*approximate

For further information or to arrange an inspection please contact