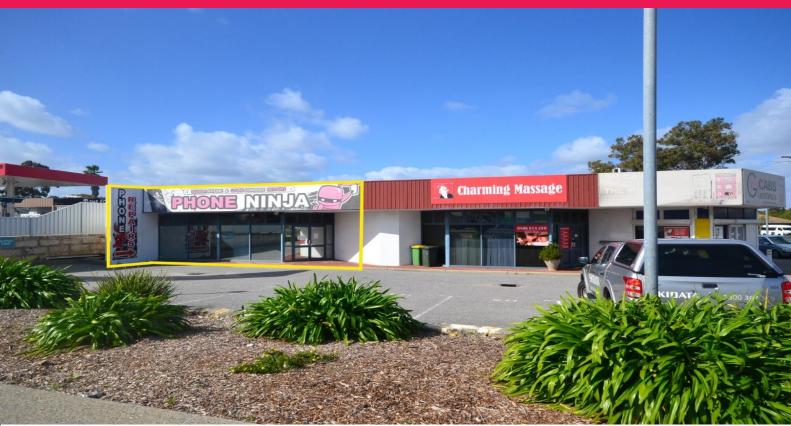

# Affordable Office/Warehouse with Great Exposure - REDUCED RENTAL !!!

Achieve maximum exposure for your business by being located along busy Great Eastern Highway which has in excess of 55,000 cars per average on a weekday.

These opportunities at an affordable rent with high exposure rarely come up, and to

locate your business in this location will secure its continual growth and success for the future.

Key property features

• 99sqm\* partition

Offices

FOR LEASE

Reduced now \$16,500 pa + Outgoings

99sqm