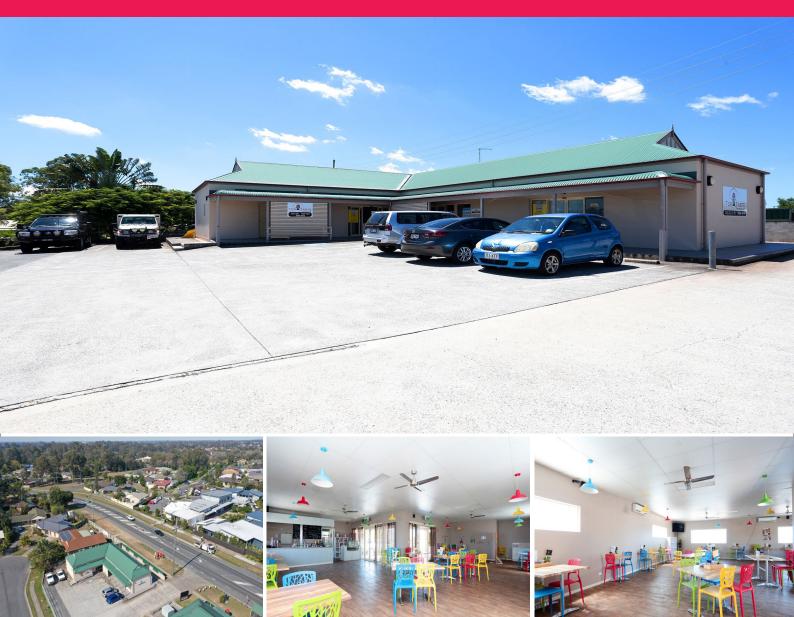

## **Retail Tenancy within busy Local Shopping Village**

Ray White Commercial Northern Corridor Group is pleased to offer 10/65-75 Bellmere Road, Bellmere for Lease.

- 172m2\* of fully equipped kitchen and dining space

- Suitable for a wide range of commercial & retail uses including Cafe, Restaurant, Liquor Store, Medical Centre, Pharmacy, News Agency & more.

- Air conditioned

- Kitchen is walk in ready with stove, oven, deep fryers, stainless benches and more

- Seating area has chairs and tables ready to go
- Large open plan area
- On site amenities
- The centre has a good

Retail FOR LEASE

172sqm