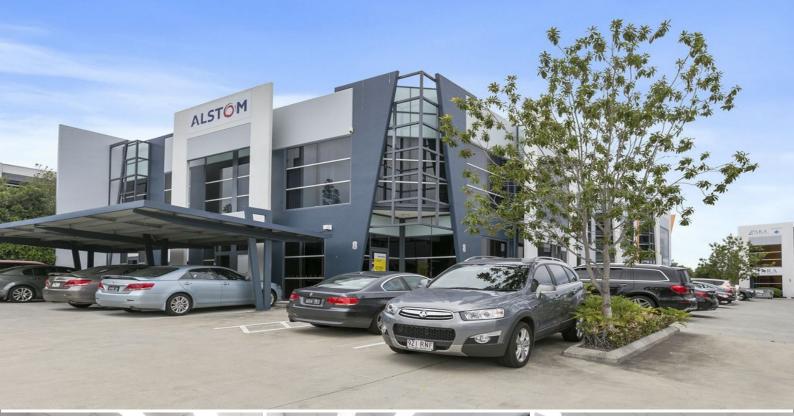

## 8a/58 Metroplex Avenue, Murarrie QLD 4172

## **101sqm\* MURARRIE GROUND FLOOR OFFICE**

Located in sought after Metroplex on Gateway Estate is this rare smaller-sized ground floor tenancy offering:

\* 101sqm\* ground floor corporate office space with great natural light

• Ducted air-conditioning, fully data cabled and carpeted, semi-furnished

• 3 exclusive use car spaces plus visitor bays and street parking available

• Fit-out includes a lunch room, one partitioned office and open plan area