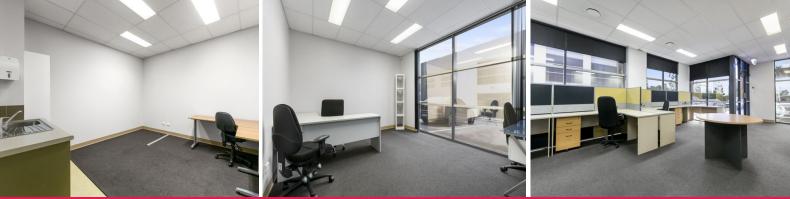

## **101sqm\* MURARRIE GROUND FLOOR OFFICE**

Located in sought after Metroplex on Gateway Estate is this rare smaller-sized ground floor tenancy offering:

\* 101sqm\* ground floor corporate office space with great natural light

• Ducted air-conditioning, fully data cabled and carpeted, semi-furnished

• 3 exclusive use car spaces plus visitor bays and street parking available

• Fit-out includes a lunch room, one partitioned office and open plan area

• Self-contained amenities include a kitchenette and toilet

• Available Now - call for an inspection today!

• Lease price: \$25,000pa + Outgoings + GST

(\*approx)

Please

Offices FOR LEASE

101sqm