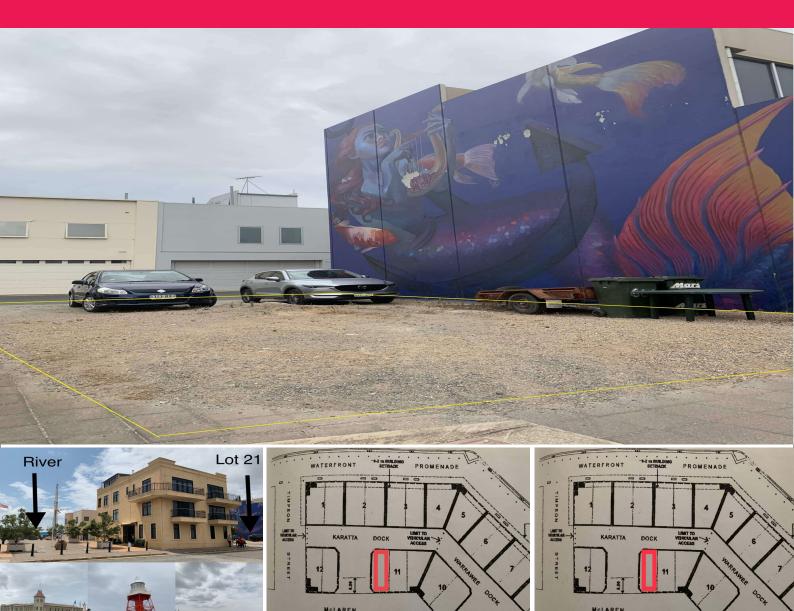

Lot 21 Karatta Dock, Port Adelaide SA 5015

- approx 100m to the water
- approx 260m to the historic lighthouse
- approx 5min walk to funky cafes, restaurants, bars and museums
- Take daily walks around the inner harbour loop path (3.5km circuit)
- Look for Dolphins, go for short cruises, take kids to Harts Mill playground.