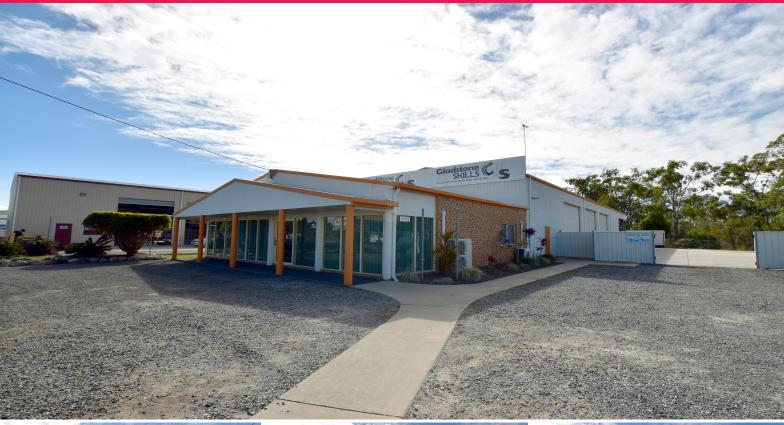

14 Neil Street, Clinton QLD 4680

## STAND ALONE INDUSTRIAL SHED

- $\ensuremath{\text{::}}$  CLICK ON THE VIDEO LINK FOR A FULL 3D TOUR OF THIS PROPERTY
- :: The complete package in popular Callemondah Estate (behind airport)
- :: Total lettable area 468m2\*
- :: Air conditioned office and reception, comprising 2 offices
- :: BONUS training room
- :: Generous floor area in the workshop, with three large roller doors
- :: Site contains 2151m2 of fenced land
- :: Considerable hard stand adjacent to the shed complex
- :: Aggregate car parking at front, off street
- :: Rare opportunity to secure a quality complex, with outstanding features