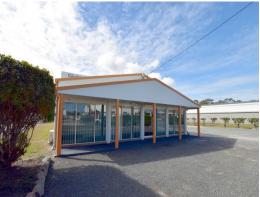

## STAND ALONE INDUSTRIAL SHED

- $\ensuremath{\text{::}}$  CLICK ON THE VIDEO LINK FOR A FULL 3D TOUR OF THIS PROPERTY
- :: The complete package in popular Callemondah Estate (behind airport)
- :: Total lettable area 468m2\*
- :: Air conditioned office and reception, comprising 2 offices
- :: BONUS training room
- :: Generous floor area in the workshop, with three large roller doors
- :: Site contains 2151m2 of fenced land
- :: Considerable hard stand adjacent to the shed complex
- :: Aggregate car parking at front, off street
- :: Rare opportunity to secure a quality complex, with outstanding features