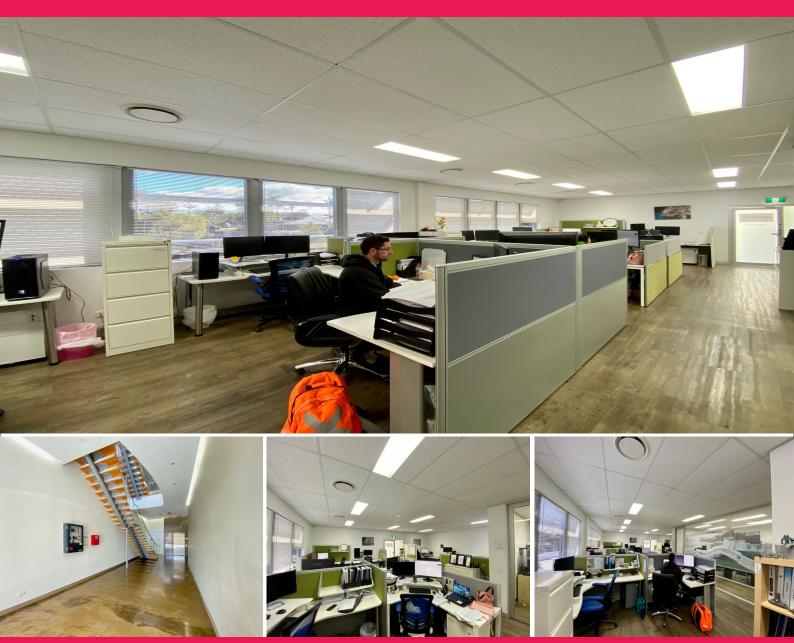

## **Prime Corporate Space in Portal Office Park**

- Total area 145m2\* fit out included
- Ducted air conditioning throughout
- NBN compliant building
- Private frame less glass Boardroom
- Disabled access via lift
- Spacious own kitchenette and outdoor balcony area
- Ample on-site parking and secure basement parking available
- Full security system in place
- Convenient on-site caf?
- Minutes to Pacific Highway & 15mins to Brisbane CBD
- Close to Springwood bus terminal and major arterial roads

Offices FOR LEASE

145sqm