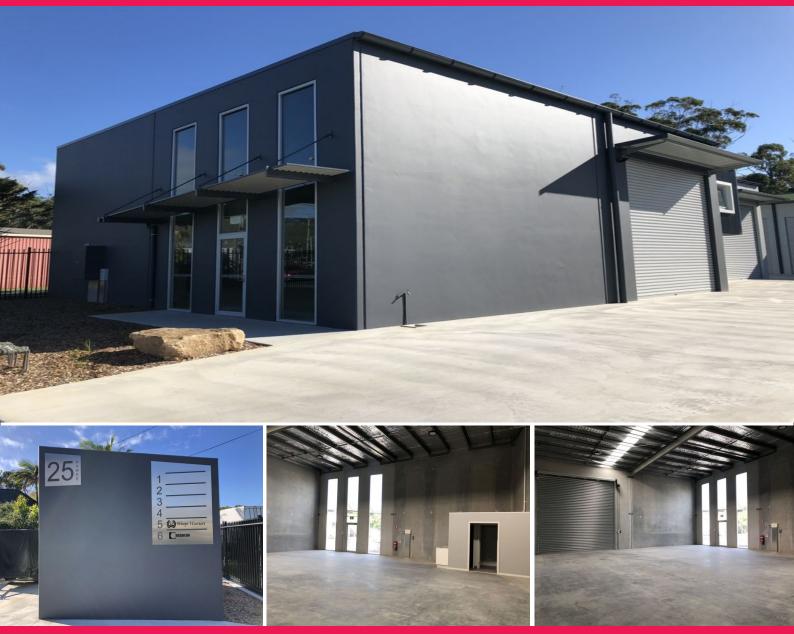

## 1/25 Hawke Drive, Woolgoolga NSW 2456

## **Brand New Front Unit - Stable tenanted investment Opportunity**

Superbly designed, this brand new complex certainly raises the bar for industrial developments in Woolgoolga.

Unit 1 benefits from prime street front exposure to Hawke Drive, a popular location choice for both local and national businesses with its close proximity to the Pacific Highway and Coffs Harbour.

The complex is well laid out with wide driveway access and plenty of on-site parking.

The property is currently leased to a fantastic tenant and provides a stable investment with a net return of 5%.

Industrial FOR SALE

213sqm

Cherie Parik 0423 369 999 cherie@yourcps.com.au,a+2605\_100613