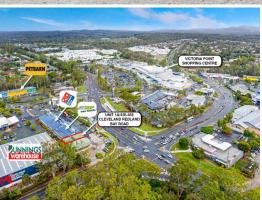

## 80sqm Ground Floor Prime Retail

- \* Corner position, prime ground floor location.
- \* Situation on arguably the busiest corner of Victoria Point
- \* Abundance of natural light and exposure
- \* Medical and financial services complex.
- \* Glass shop front, internal toilet and shower
- \* Some food services in place
- \* Ex Aussie Mortgage
- \* Generous incentives on offer for long term lease
- $^{\star}$  Contact Exclusive Agent Manoli Nicolas on 0400 082 170 or James Becka on 0402 753 217 for inspection today.