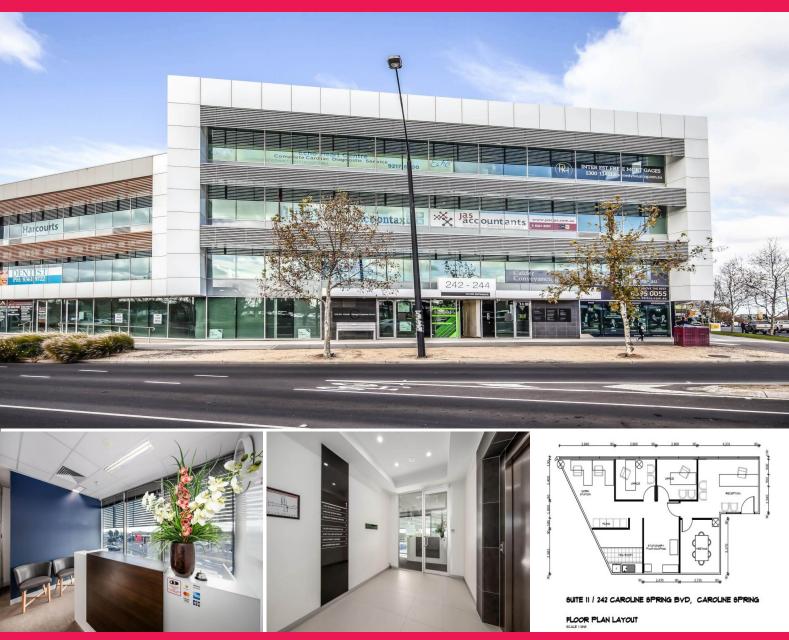

## 1/2332344 Caroline Springs Boulevard, Caroline Springs

## Professional Suite fitted out and furnished

Phone enquiries - please quote property ID 24522

Professional office suite situated on the 1st floor with main road exposure facing the corner of Caroline Springs Boulevard and Commercial Road.

Plenty of light and a large window for signage.

## Features:

- \* Approximately 75m2 floor area
- \* 3 allocated car spaces.
- \* Network cabled and furniture included.

Move in and immediately start running business operations without an

Offices

FOR LEASE

75sqm

No Agent Property -

1300594794

ies@noagentproperty.com.au