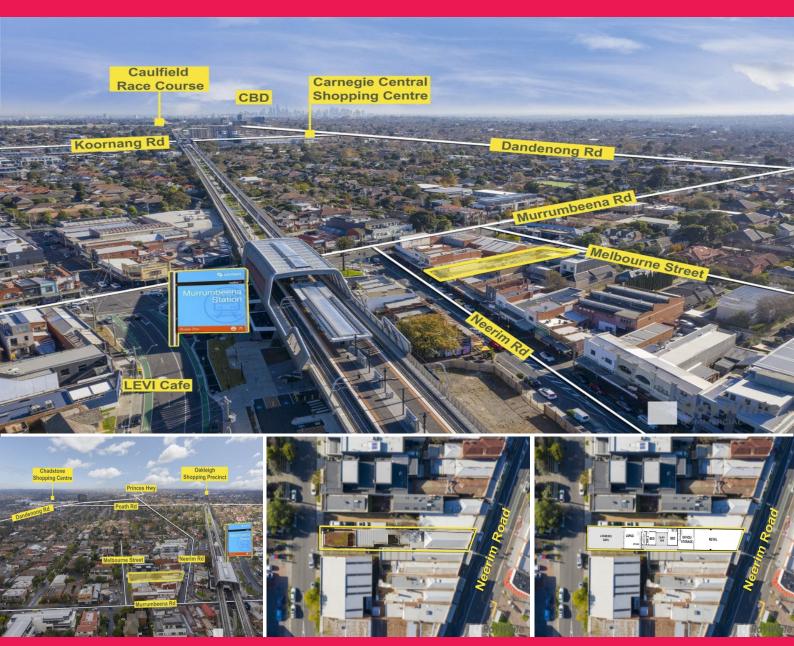

## Ray White.

446 Neerim Road, Murrumbeena VIC 3163

## Prime Freehold with Dual Frontage Opposite Murrumbeena Station

Ray White Commercial is delighted to present to market for the first time in nearly 30 years a rare piece of commercial real estate located in the heart of the Murrumbeena Village Precinct.

This is a fantastic opportunity to acquire what we feel is an absolute must for any astute investor, developer or owner occupier. What makes this offering all the more enticing is that the property benefits from having two street frontages making any plans for development in the future all the more appealing!