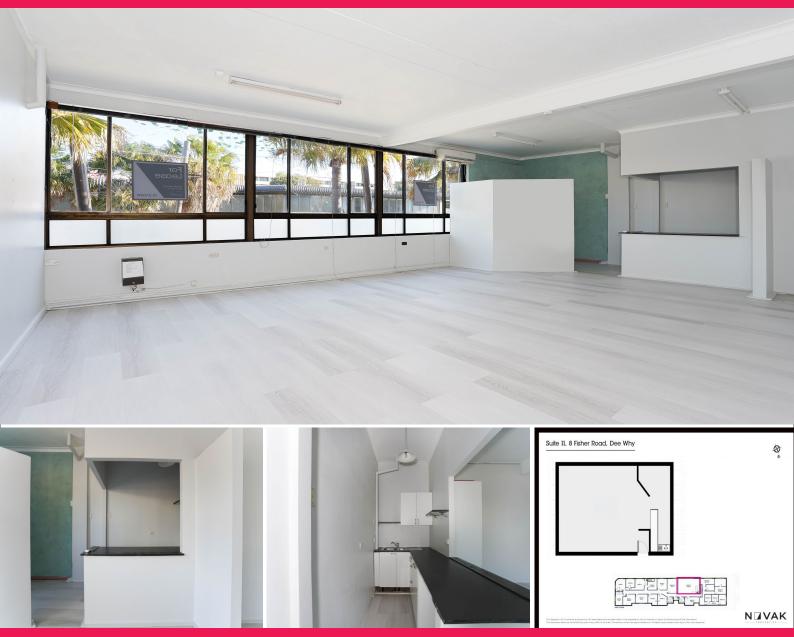

## THE DEE WHY OFFICE SUITE PULLING OUT ALL THE STOPS!

- | Floor area 47m2 (approx.)
- | Open floor plan
- | High ceiling and tons of natural light
- | Central to everything in Dee Why
- | Fantastic spot on Redman Road Plaza
- | Tidy, well maintained complex
- | 24/7 accessibility for tenants
- | Male & Female bathrooms onsite
- | Internal kitchenette
- | Expansive signage opportunity
- | Mere 80 metres from council car park on Mooramba Road
- | Flexible lease terms
- Other suites available

Offices FOR LEASE

47sqm