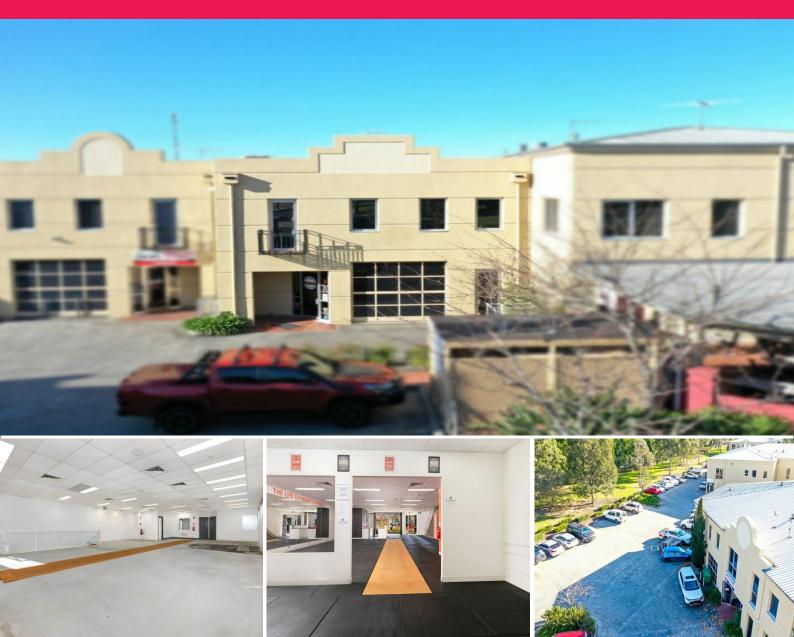

## Unit 7/10 Gladstone Road, Castle Hill NSW 2154

## HI-TECH OFFICE/WAREHOUSE SPACE

Located in one of the best complexes in Castle Hill's Trading Zone and within close proximity to Norwest Business Park as well as major arterial roads.

Other features include;

- This unit is over two (2) levels and can be easily separated into two tenancies
- Ground floor is an open area with tilt-a-door and is 179sqm (approx.)
- First floor has two (2) offices with open plan area and is 182sqm (approx.)
- Both levels have kitchenette and bathrooms with shower on ground floor
- The unit has security camera's with an alarm and a surround sound  $\ensuremath{\mathsf{system}}$

Industrial FOR SALE

361sqm