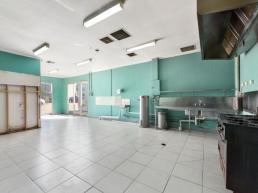

## **Rare Food Preparation Facility**

This premises presents a rare opportunity for any catering company or food related business starting up or looking to expand their existing operations. There is space for a cool room/cold storage freezer to be installed and with gated security, affordable rental and flexible lease terms on offer this is an opportunity not to be missed.

• Building area | 115m2 approximately

• Office & toilet amenities • 2 onsite car parks • Zoning | Industrial 1 Industrial FOR LEASE

115sqm