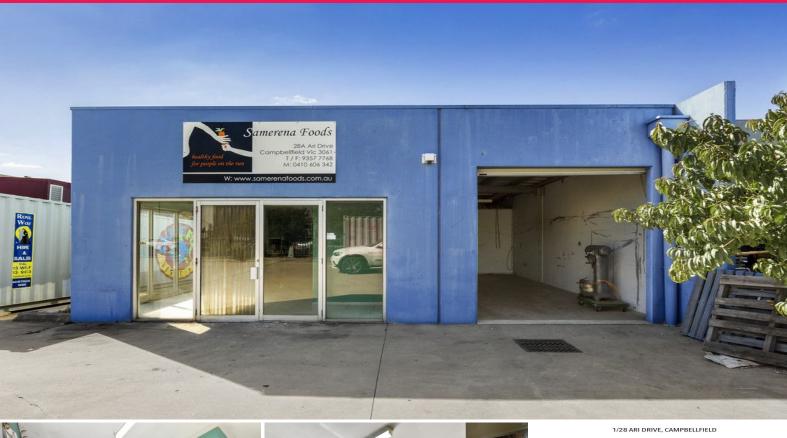

## Ray White

1/28 Ari Drive, Campbellfield VIC 3061

## **Rare Food Preparation Facility**

This premises presents a rare opportunity for any catering company or food related business starting up or looking to expand their existing operations. There is space for a cool room/cold storage freezer to be installed and with gated security, affordable rental and flexible lease terms on offer this is an opportunity not to be missed.

• Building area | 115m2 approximately

• Office & toilet amenities • 2 onsite car parks • Zoning | Industrial 1 Industrial FOR LEASE

115sqm