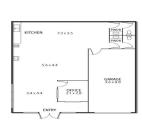

• Building area | 115m2 approximately

• Office & toilet amenities • 2 onsite car parks • Zoning | Industrial 1 Industrial FOR LEASE

115sqm