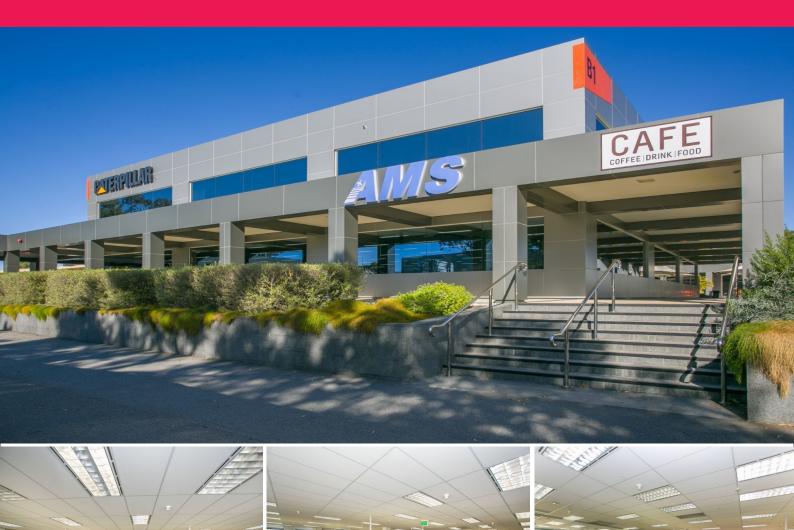

## **LEVEL 1 - FULLY FITTED OFFICES**

Located within the Perth domestic airport hub, the building has direct access to Great Eastern Highway from Fauntleroy Avenue. The building has recently been refurbished with upgraded bathrooms, new end of trip facilities and external landscaping.

Common amenities include a gymnasium, onsite caf? and end of trip facilities including bike racks.

Secure parking is available for domestic and international travel. Building 1

Level 1: 1,200sqm\*

4 meeting rooms, 2 trai