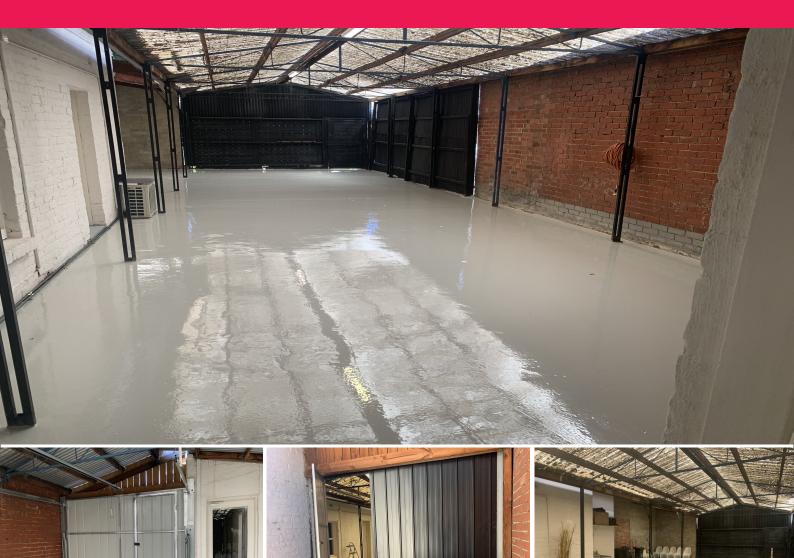

Was previously used as a large shed to grow indoor plants. Space is now available to lease at very reasonable rent. (\$33k plus GST. Outgoings are included in this rent)

Automatic roller door access, (to be installed) with parking if required and toilet facility. Concrete floor has

Industrial FOR LEASE

120sqm

No Agent Property -

1300594794

ies@noagentproperty.com.au