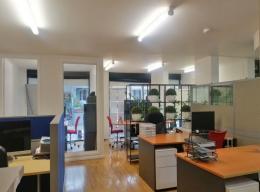

### **Ground Floor Office Space with Street Exposure + 3 Parking**

The property is conveniently located at 209 Harris Street, Pyrmont and is an outstanding opportunity to secure an exceptional and versatile retail or office premises. Boasting excellent exposure over arguably Pyrmont's busiest pedestrian and vehicular intersection.

Features include:

- 75sqm office/retail space
- 3 secure car spaces + lock up storage cage
- Suits wide range of users retail, showroom, medical, offices etc.
- Building facilities including gymnasium
- Video intercom and on site building manager
- 24/7 access to building with dual access