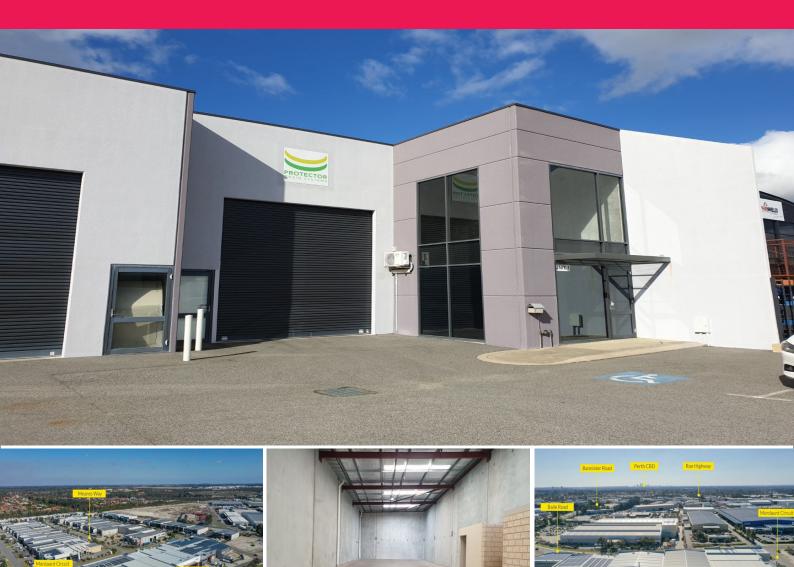

## 2/15 Meares Way, Canning Vale WA 6155

## **Great Value High Truss Office/Warehouse**

Ray White Commercial (WA) is pleased to present this modern office/warehouse in Canning Vale for lease.

Located in the busy and fast-growing part of Canning Vale industrial precinct, this office/warehouse unit will suit any business operator who requires a medium size warehouse with an office facility in Canning Vale.

Property features:

• 315sqm\* office/warehouse • High truss • Straight in access into roller doors • 3 phase power • Good parking on Industrial FOR LEASE

315sqm