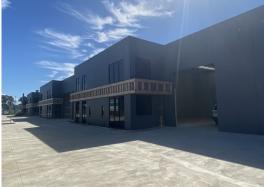

### 225m2\* As-New Office / Warehouse

Ray White Commercial is proud to offer to the market unit 8/9A Abbotts Road Dandenong South. Available now, this office / warehouses are perfectly located on Abbotts Road , just off Dandenong Valley Hwy and with access to an abundance of major arterial roads!

With such high Tenant demands for quality products in the area, this may just be the one you have been searching for!

- ? Building areas | 225m2
- ? High Warehouse Clearance of 8m\*
- ? Mezzanine offices
- ? Amenities | kitchenette, toilet
- ? Motorised roller door
- ? Direct access to Sout