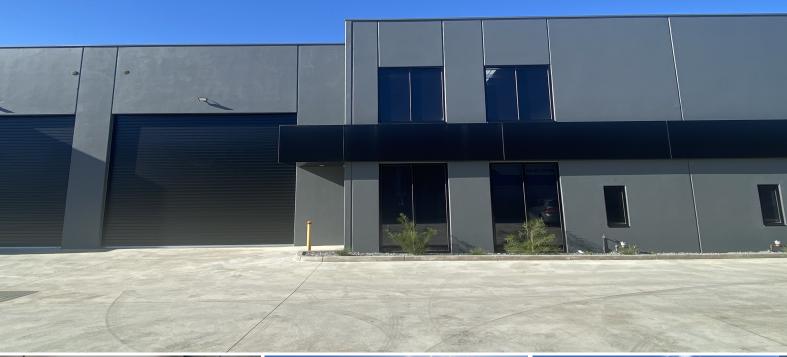

### 225m2\* As-New Office / Warehouse

Ray White Commercial is proud to offer to the market unit 8/9A Abbotts Road Dandenong South. Available now, this office / warehouses are perfectly located on Abbotts Road , just off Dandenong Valley Hwy and with access to an abundance of major arterial roads!

With such high Tenant demands for quality products in the area, this may just be the one you have been searching for!

- ? Building areas | 225m2
- ? High Warehouse Clearance of 8m\*
- ? Mezzanine offices
- ? Amenities | kitchenette, toilet
- ? Motorised roller door
- ? Direct access to Sout