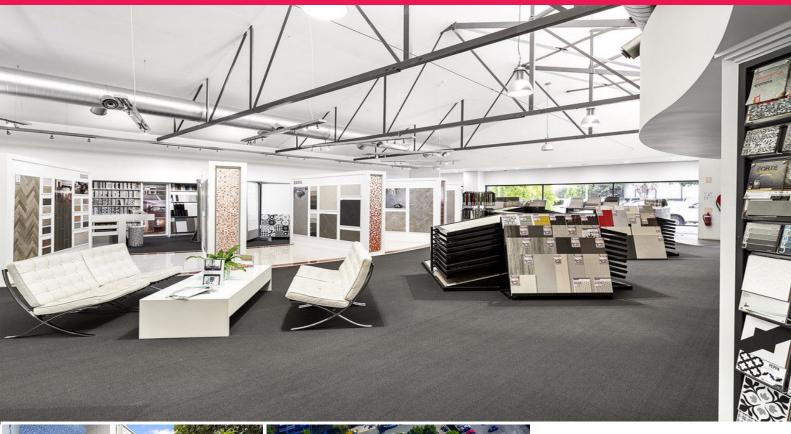

## Short Term Lease; A Grade Showroom/Office/Warehouse + Parking

Located city bound on Botany Rd only 370m to Green Square train station and town centre anchored by the recently completed Infinity mixed use development by Crown Group. Beaconsfield is bordered by Alexandria, Rosebery & Waterloo and benefits from neighbouring high profile businesses and residential developments.

- Short term, 4 month lease available
- Highly visible modern building with dual street access
- Zoned B4: Mixed Use, FSR: 1.5:1 and HOB: 12 metres
- Net lettable area: 547m2\*
- Within South Sydney commercial re-generation and Green Square Urban Renewal precincts
- Prominent Botany road frontage
- Set amongst cafes eat

Retail

FOR LEASE

547sqm