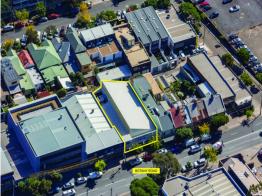

## Short Term Lease; A Grade Showroom/Office/Warehouse + Parking

Located city bound on Botany Rd only 370m to Green Square train station and town centre anchored by the recently completed Infinity mixed use development by Crown Group. Beaconsfield is bordered by Alexandria, Rosebery & Waterloo and benefits from neighbouring high profile businesses and residential developments.