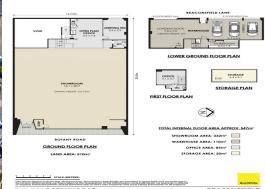

- Short term, 4 month lease available
- Highly visible modern building with dual street access
- Zoned B4: Mixed Use, FSR: 1.5:1 and HOB: 12 metres
- Net lettable area: 547m2\*
- Within South Sydney commercial re-generation and Green Square Urban Renewal precincts
- Prominent Botany road frontage
- Set amongst cafes eat

Retail

FOR LEASE

547sqm