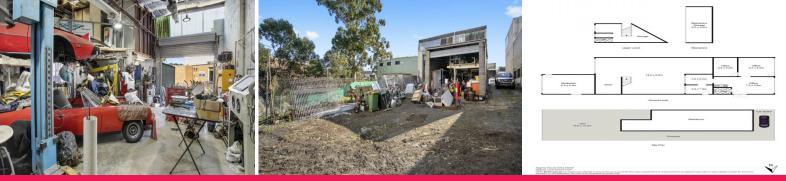

Prominent freestanding warehouse building with excellent frontage to Winbourne Road. The property comprises of a single storey factory with partitioned office / showroom space. A rear hardstand yard is also a feature of this property.