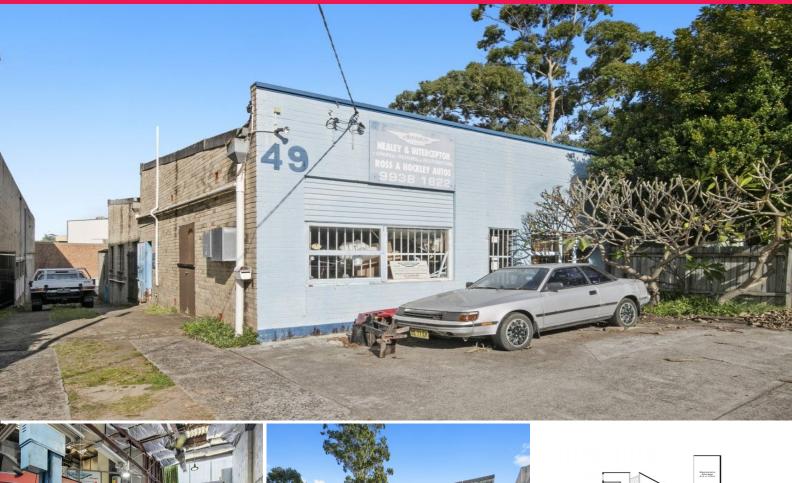

## FREESTANDING INDUSTRIAL BROOKVALE PROPERTY IN HOT SPOT LOCATION

The property is well located on the eastern side of Brookvale's Industrial area with prime exposure to Winbourne Road. Winbourne Rd is one of the main arterial roads throughout Brookvale.

Prominent freestanding warehouse building with excellent frontage to Winbourne Road. The property comprises of a single storey factory with partitioned office / showroom space. A rear hardstand yard is also a feature of this property.