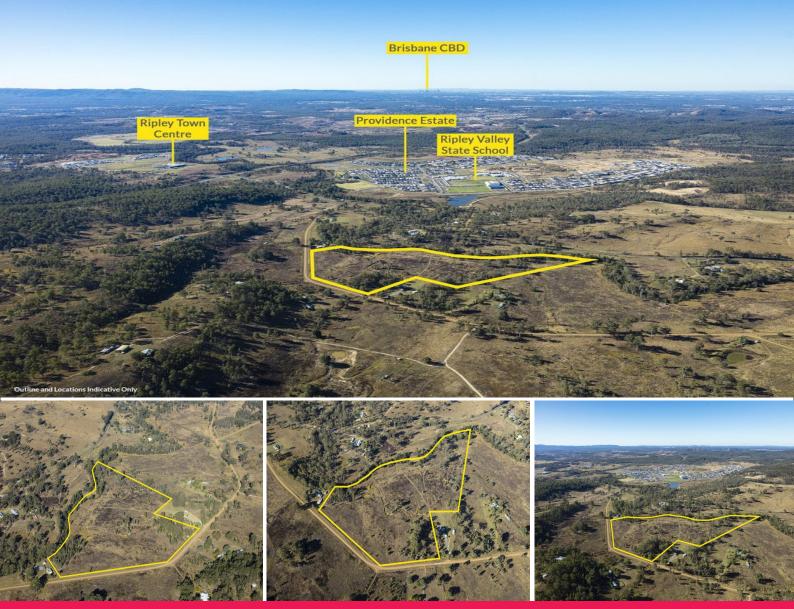

66-108 Watsons Road, South Ripley QLD 4306

## Mortgagee Sale Ripley Valley | D.A for 209 Lots

- 15.26Ha\* with Development Approval for 209 lots
- Diverse lots sizes ranging from 187m2\* to 412m2\* (avg. 261m2\*)
- Only 1km\* from Ripley Rd and 2km\* from the Centenary Highway intersection 40mins\* South West of the Brisbane CBD, 10mins\* to Springfield and 15mins\* to Ipswich CBD
- One of the few remaining opportunities with D.A in the Ripley Valley one of Qld's most active development regions