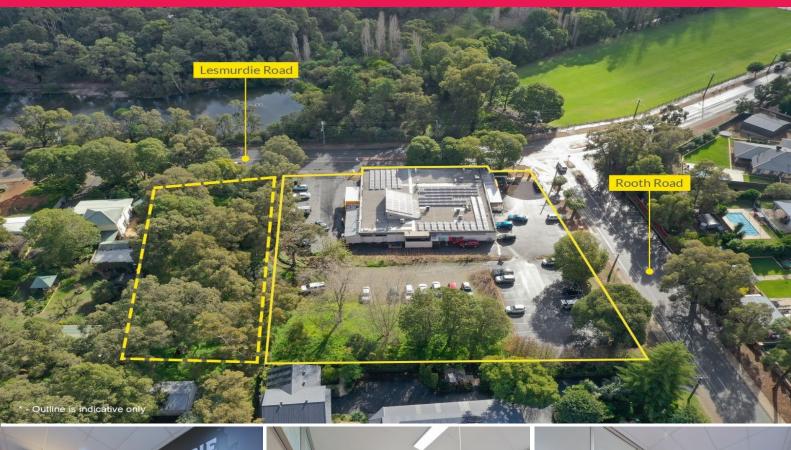

# Ray White.

241 Lesmurdie Road, Lesmurdie WA 6076

## STRONG INCOME AND STRONG DEVELOPMENT POTENTIAL

Ray White Commercial (WA) has been retained exclusively to offer to the market for sale the neighbourhood icon, Lesmurdie Shopping Centre. This single level centre was constructed in 1970 on the corner of Rooth and Lesmurdie Roads and has been servicing the local residents for over 50 years.

The property is anchored by an IGA Supermarket as well as having a strong tenancy mix including Guardian Pharmacy, a cafe, salon and butchers giving this investment a strong income.

245 Lesmurdie Road is also available which adjoins 241 Lesmurdie Road along the southern boundary, is 2,029sqm and has a 27 metre frontage Lesmurdie Road. The front half of the lot is zoned residential a