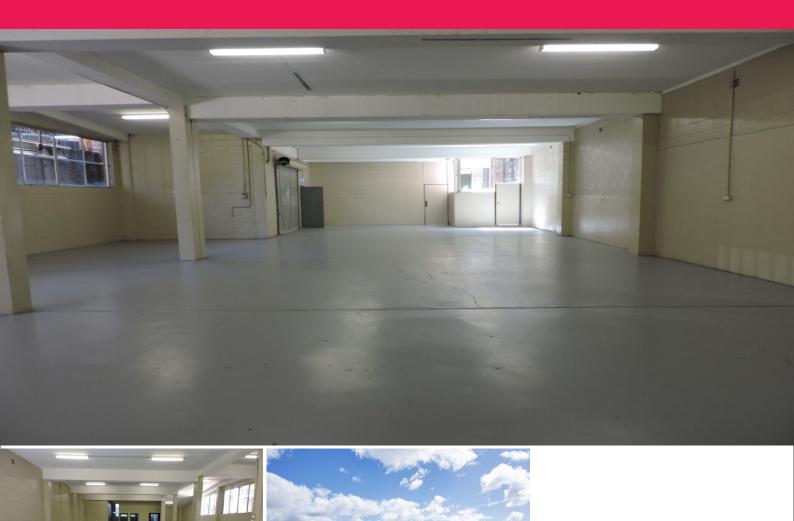

This excellent recently refurbished industrial unit with good natural light is now available.

Additional features include;

- \*Good vehicle access to roller shutter door
- \*Roof top car parking
- \*Male & female amenities
- \*Kitchen tea facility

A very functional and

Industrial FOR LEASE Contact Agent 258sqm

Sam Donato

Martin O\'Brien

sam@shorecp.com.au

martin@shorecp.com.au