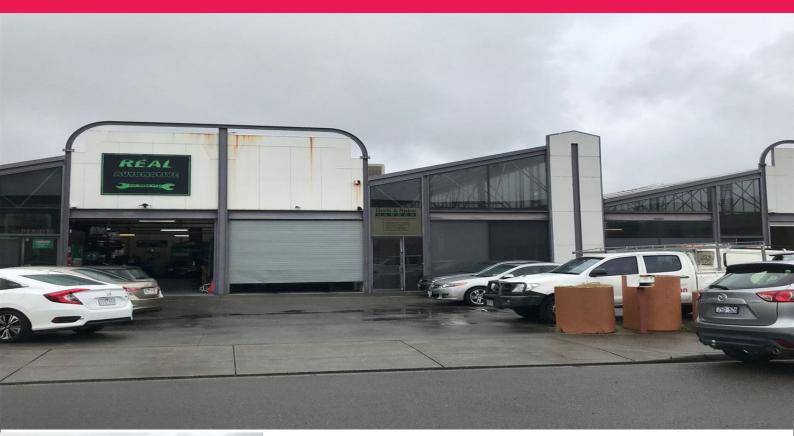

## Warehouse / Office in Central Oakleigh Location

• Total building area | 300m2\*

• Includes carpeted office area |  $40\text{m2}^*$ 

• Amenities | kitchenette, shower & M/F toilets

• 3 Phase Power

• Remote controlled roller shutter door

• 3 allocated car spaces • Vacant Possession • Industrial 1 Zone (IN1Z)

Theo Karkanis | 0431 391 035 George Ganavas | 0478 634 562

\*All areas and figures approx only. All boundaries are indicative only. All precaution has been taken to establis

Industrial FOR SALE

300sqm