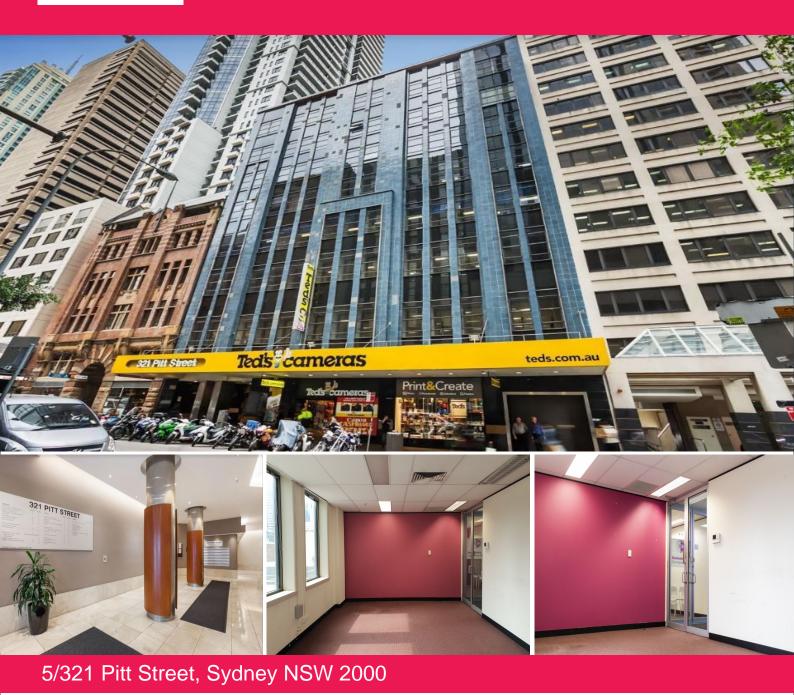

## 5/321 Pitt Street

321 Pitt Street is located on the eastern side of Pitt Street, between Park and Bathurst Streets. The building is situated circa. 100 metres to Town Hall station, QVB & The Galeries Victoria respectively.

- \_\_\_\_\_
- Fitted suite with flexible open plan area, meeting room & main office - Fantastic views to St. Andrew's Cathedral & Town Hall
- Fantastic views to St. Andrew's Cathedral & Town Hall
- Excellent natural light, modern main lobby, after hour Intercom access
- Inspect by prior appointment

Offices FOR LEASE

38sqm