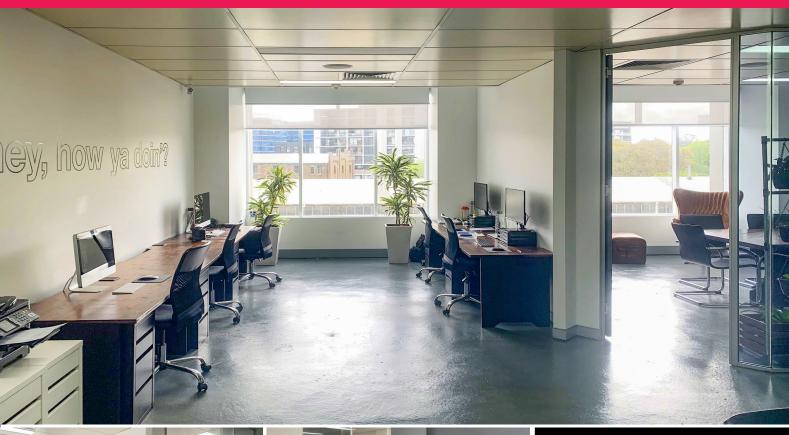

# 106sqm immaculate, light-filled office suite, with sweeping views and parking

#### Features:

- Bright, Immaculate, Well-maintained
- Third floor position with easy access from the building's 4 elevators
- Sweeping district views
- Flexible floorplan (furniture available)
- Already partitioned with meeting/Director's room
- Generous Boardroom to comfortably seat 8 and additional storage
- Own kitchenette
- Air-conditioned
- NBN + high speed FTTB
- Onsite building manag