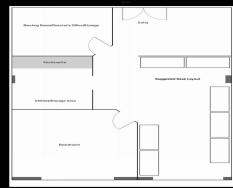

#### Features:

- Bright, Immaculate, Well-maintained
- Third floor position with easy access from the building's 4 elevators
- Sweeping district views
- Flexible floorplan (furniture available)
- Already partitioned with meeting/Director's room
- Generous Boardroom to comfortably seat 8 and additional storage
- Own kitchenette
- Air-conditioned
- NBN + high speed FTTB
- Onsite building manag