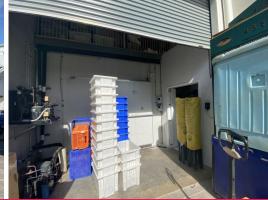

- 78m2\* (60m2\* approved mezzanine)
- Open warehouse with large roller door
- Fitted-out with cold rooms, reception area and storage
- Available end of July

Industrial FOR LEASE

138sqm