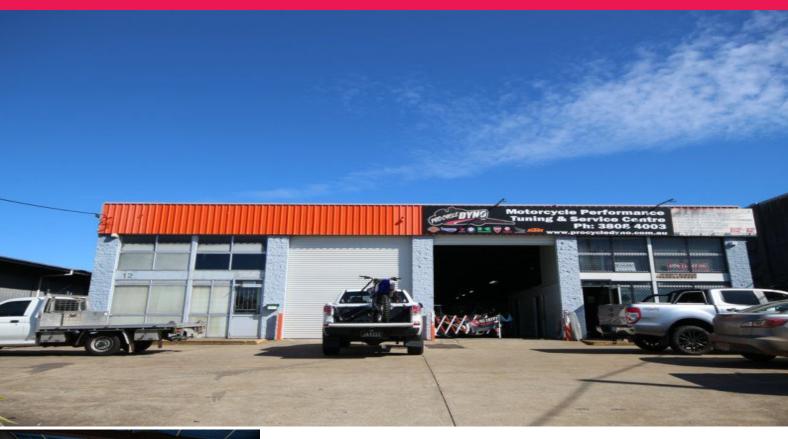

## LJ Hooker Commercial

1/12 Herbert Street, Slacks Creek QLD 4127

## 356sqm Warehouse/Factory Only \$3,000/Month Plus GST Inc Outgoings

- \* Direct Truck Access
- \* Clean painted walls (356sqm on floor no mezzanine)
- \* 3 phase power
- \* Very small office
- \* Duplex (only two premises)
- \* In the heart of Slacks Creek lots of parking
- \* Contact Bruce Webster on 408 551 858 or Lance Hartley 0418 155 607

LEASE RATE: Contact Agent AVAILABLE SPACE: 356 sqm Industrial

FOR LEASE

356sqm

**Bruce Webster** 

0408 551 858 bwebster@ljhbrisbane.com.au **Lance Hartley** 

0418 155 607 Ihartley@ljhbrisbane.com.au