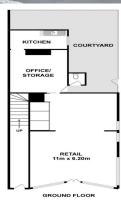

This 2 storey freehold strategically located on the corner of Chapel Street and Walker street, surrounded by all the very best that Prahran has to offer.

The first floor offers a separate entrance consisting of 105sqm\* office space & complemented with high ornate cei

Retail FOR LEASE

210sqm