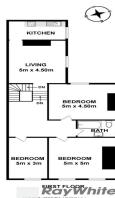

This 2 storey freehold strategically located on the corner of Chapel Street and Walker street, surrounded by all the very best that Prahran has to offer.

The first floor offers a separate entrance consisting of 105sqm\* office space & complemented with high ornate cei