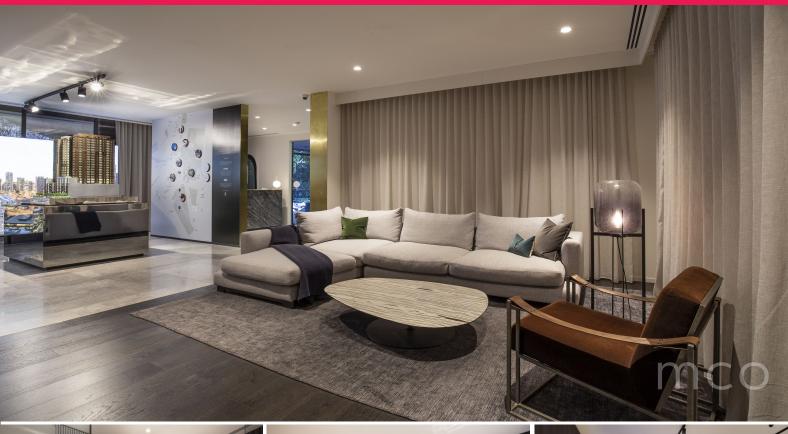

## Large spacious office for lease at Kings Business Park

Ground level at 95 Coventry Street, is a large office space ideal for up to 29 people. This exceptionally presented showroom style space includes formal reception, boardroom, offices and expansive lounge/showroom. The fit out is finished to a high standard, costing over \$200,000 when built just over 3 years ago as a luxury property development sales suite.