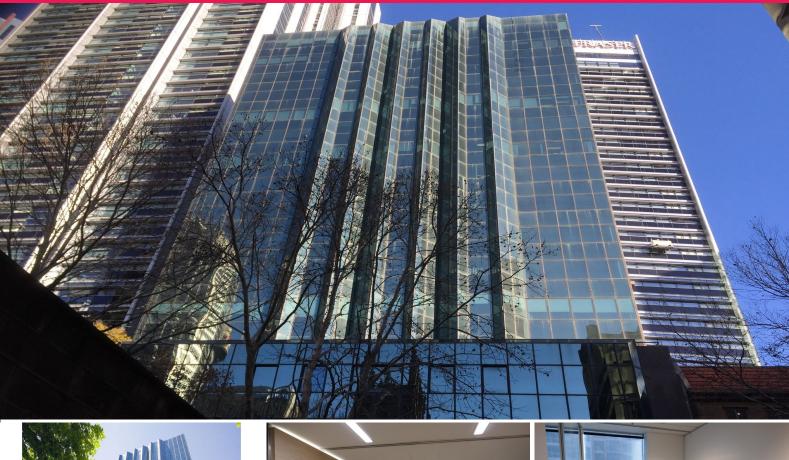

Level 8/802/99 Bathurst Street, Sydney NSW 2000

## Glass-Partitioned Office, 39m2 Opposite Town Hall Station

Sovereign Centre is a modern commercial building that provides a unique opportunity for your company to mark own place in the exciting Midtown precinct. The whole building has a complete refurbishment of the interior with glass facade and five passenger lifts servicing the entire property. Sovereign centre enjoys natural light from all four sides, ample on-site parking and exceptional views.