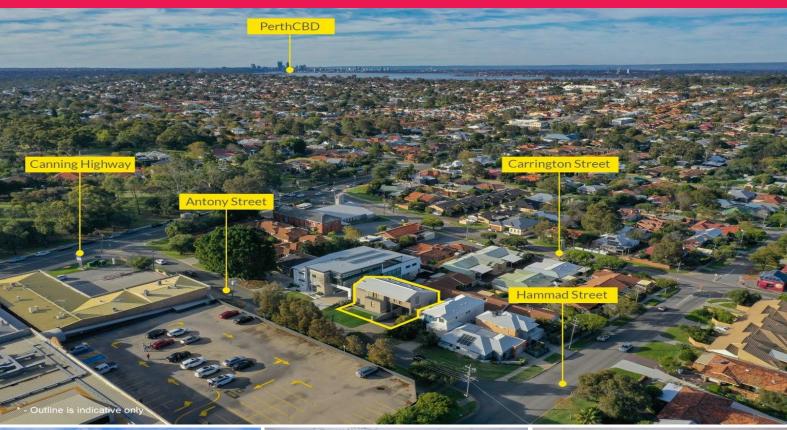

## 6-8 Antony Street, Palmyra WA 6157

## **Medical Centre Opportunity**

This 3 level building features a 2-storey medical/consulting office with a full lower ground level parking area. Having been used as a Medical Specialist Centre, it is strategically located adjacent to the well established local shopping center, Stammers Market Place. The location is within a very good catchment area and with easy access from Canning Highway.

This is a unique opportunity to Lease or Buy a fully functional medical building that is ready for any operator to walk in and start operations.

Tenacy options:

Level 1: 182sqm\* Whole building: 317sqm\* Healthcare FOR SALE Contact Agent