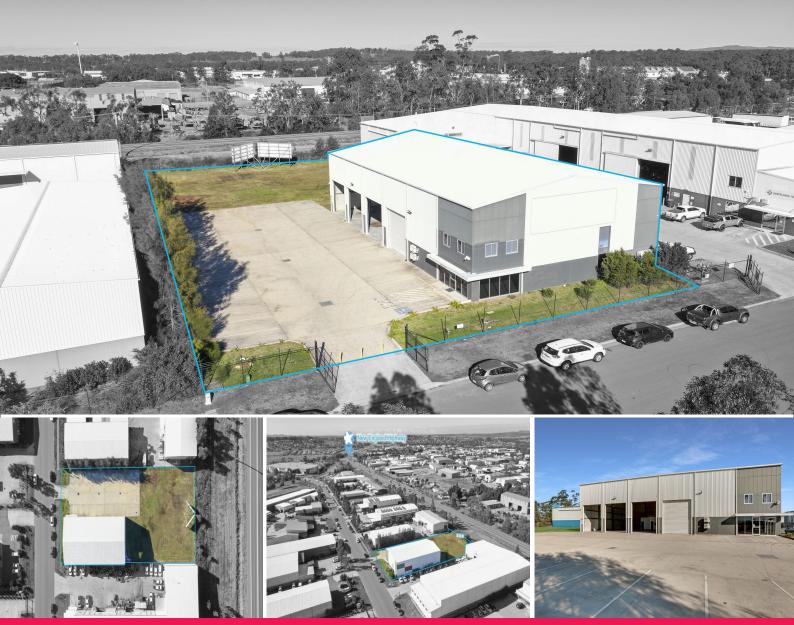

## **Huge Exposure!**

The 720m2 warehouse in its current configuration comprises of a large showroom, wash-bay, main workshop and separate offices incorporated in the internal fit-out. (see floor plan)

The building is located in the heart of Rutherford's industrial area, with ease of access to the New England Highway and only a 10-minute drive to the Hunter Expressway. It is a great location for numerous businesses wishing to expand their operations in the Hunter Valley region..

? 9 allocated car spaces? Highway frontage

? 4 x 4.8m roller doors

Industrial FOR LEASE

720sqm