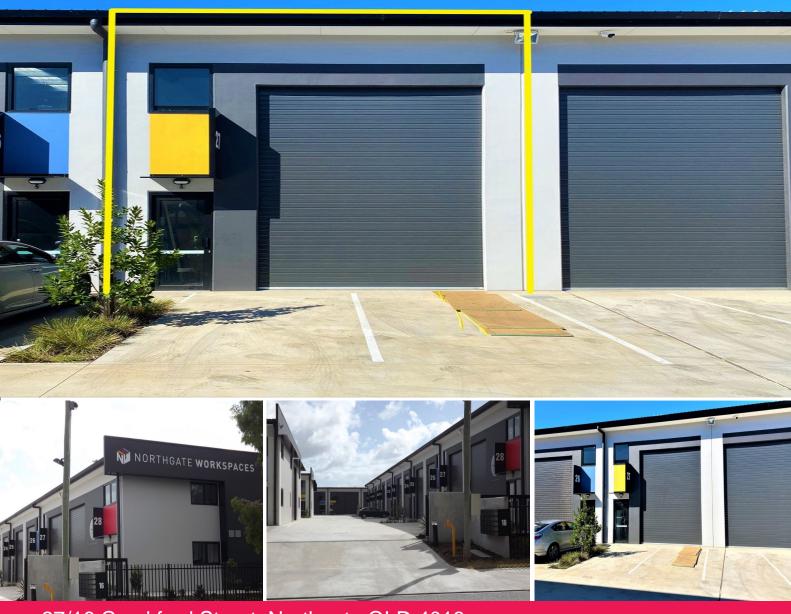

27/16 Crockford Street, Northgate QLD 4013

## SMALL INDUSTRIAL WAREHOUSE WITH PASSIVE INCOME

• 59 Sqm\* insulated Industrial tilt panel warehouse

• Situated at the front of the complex

• Good internal heights • 2 Allocated car parks

• Container high roller door access to warehouse • 5 Minutes to the Gateway Motorway North and South

• 10 Minutes to Brisbane Airport • 15 Minutes to the port of Brisbane

• Property can be purchased as a going concern or vacant

possession

• Current tenant is on a month to month lease • Secure gated complex with CCTV monitoring

• Onsite male and female amenities

• Overseas vendor

Industrial

FOR SALE

59sqm