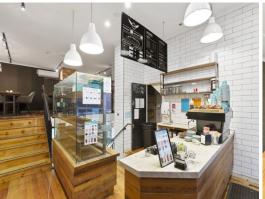

## **Split-Level Arcade Retail**

Offering immense foot traffic to Glenferrie Station and Swinburne University and nestled amidst a variety of thriving retail enterprises, this property makes use of a characterizing multi level set up that will provide astute operators with a flexible layout to get creative with.

• Building area | 85m2 approximately

• Air conditioned • Flexible lease terms

• Suitable to a range of uses (STCA)

Please contact for a Private Inspection.

Retail

FOR LEASE

85sqm