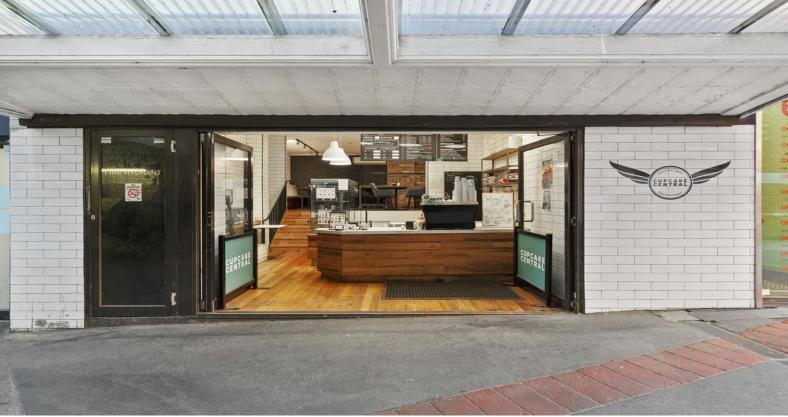

## **Split-Level Arcade Retail**

Offering immense foot traffic to Glenferrie Station and Swinburne University and nestled amidst a variety of thriving retail enterprises, this property makes use of a characterizing multi level set up that will provide astute operators with a flexible layout to get creative with.

• Building area | 85m2 approximately

• Air conditioned • Flexible lease terms

• Suitable to a range of uses (STCA)

Please contact for a Private Inspection.

Retail

FOR LEASE

85sqm