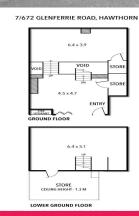

• Building area | 85m2 approximately

• Air conditioned • Flexible lease terms

• Suitable to a range of uses (STCA)

Please contact for a Private Inspection.

Retail

FOR LEASE

85sqm