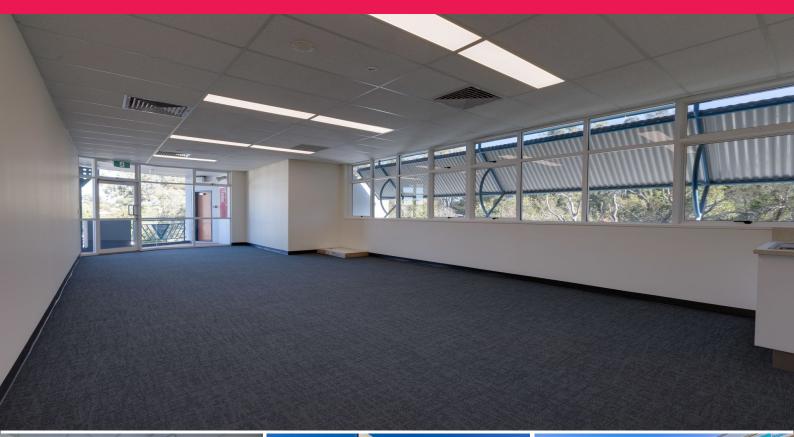

## Newly Refurbished Entry Level Office Available Now

Build your business in the bustling Birkdale Green complex. First floor offices available now.

For further information or a private inspection, contact the marketing agents today.

Features include:

- 48sqm\* first-floor office
- Freshly painted, carpeted flooring and small kitchenette
- Lift access, for disability compliance
- Ducted A/C, NBN connections also available
- Can be expanded to 94sqm\* with adjacent tenancy