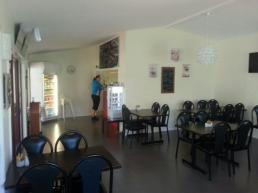

## CAFE, RESTAURANT, OR PROFESSIONAL SUITES!

This fantastic space has amazing features that can be of benefit for your business including:

- 1. Huge fit out kitchen area with exhaust hoods
- 2. Large dining area (indoor and outdoor)
- 3. Massive Pacific Highway exposure!
- 4. Size approx. 120m2 (internal plus courtyard)
- 5. Great, abundant parking at door!
- 6. Busy Chinese restaurant next door.