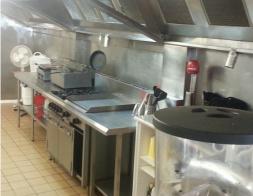

## CAFE, RESTAURANT, OR PROFESSIONAL SUITES!

This fantastic space has amazing features that can be of benefit for your business including:

- 1. Huge fit out kitchen area with exhaust hoods
- 2. Large dining area (indoor and outdoor)
- 3. Massive Pacific Highway exposure!
- 4. Size approx. 120m2 (internal plus courtyard)
- 5. Great, abundant parking at door!
- 6. Busy Chinese restaurant next door.