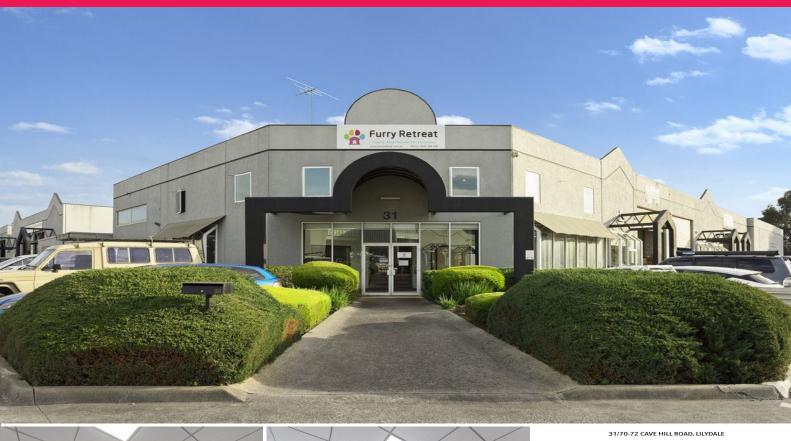

## Ray White

31/70-72 Cave Hill Road, Lilydale VIC 3140

Prominent corner position and in this established industrial development lends itself to a variety of uses.

Ground floor is a mix of workshop areas and warehouse, accessible by multiple entry points including roller door. First floor features air conditioned offices, meeting rooms, shower and bathroom facilities and large kitchen.

• Building area | 720m2\* approximately • Land area | 360m2 approximately

• Flexible layout

Offices

FOR LEASE

720sqm