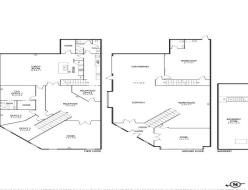

## **Massive Space For The Money**

MUST BE LEASED- ALL OFFERS CONSIDERED!

Professionally fitted out office and warehouse split across two versatile levels of 360m2 approximately each plus large basement storage area of 60m2 approximately

• Building area | 720m2\* approximately • Land area | 360m2 approximately

• Flexible layout

Offices

FOR LEASE

720sqm