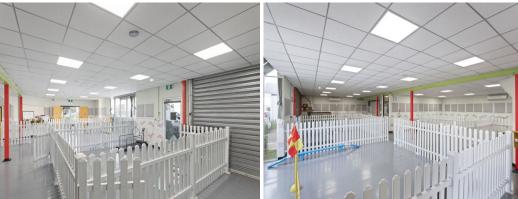

Prominent corner position and in this established industrial development lends itself to a variety of uses.

Ground floor is a mix of workshop areas and warehouse, accessible by multiple entry points including roller door. First floor features air conditioned offices, meeting rooms, shower and bathroom facilities and large kitchen.