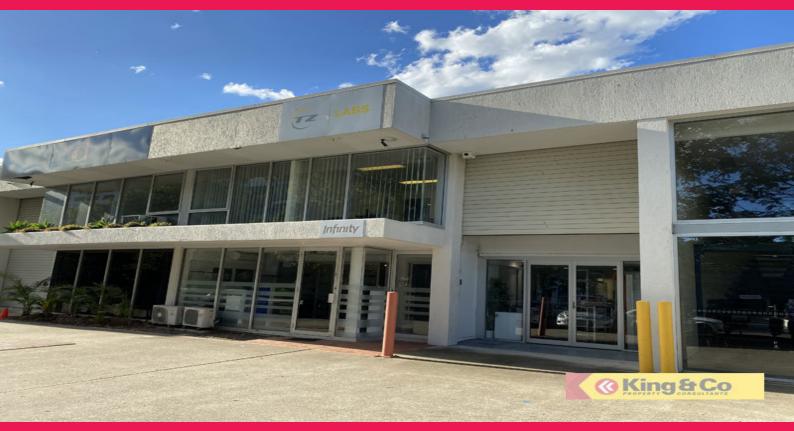

## 2/7 Musgrave Street, West End QLD 4101

## **WEST END STYLE**

- \* Modern 405m2 office / warehouse
- \* Superbly appointed throughout
- \* Prime city fringe location
- \* Four exclusive car bays

Corporate style office / warehouse in the heart of bustling West End. Superbly appointed throughout this two level 405m2 tenancy incorporates a low height warehouse / tech area, foyer and boardroom on the ground floor. The mezzanine office is predominately open plan with two offices. Four car bays are included.

Ref: 6975

Industrial FOR LEASE Contact Agent 405sqm