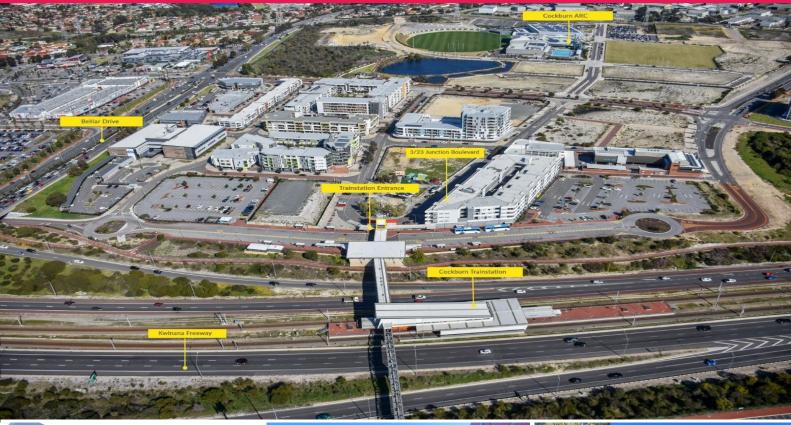

## **Train Station Shop**

Yes, you read it right! There is an available shop for Lease right outside the Cockburn Central Train Station featuring great exposure, easy access, and flexibility of use.

This commercial unit is strategically located as the third shop from the Train Station entrance and is ideal for businesses that want to capture the market in one of the busiest train stations in the South Metro.