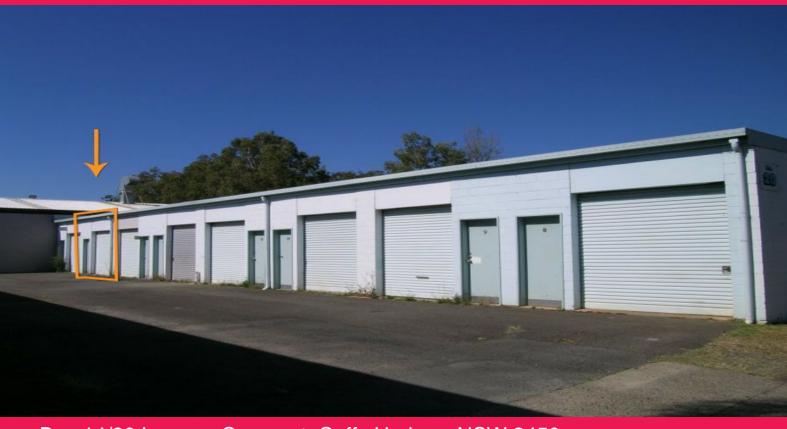

## Bay 14/20 Lawson Crescent, Coffs Harbour NSW 2450

## STORAGE/INDUSTRIAL UNIT

Storage shed in Lawson Crescent for lease with easy access. It would suit a small business or general storage.

Additional key features include:

- Approx. 20sqm
- Ideal storage or small business use
- Medium height roller door
- Easy access
- \*GST and/or outgoings may be applicable