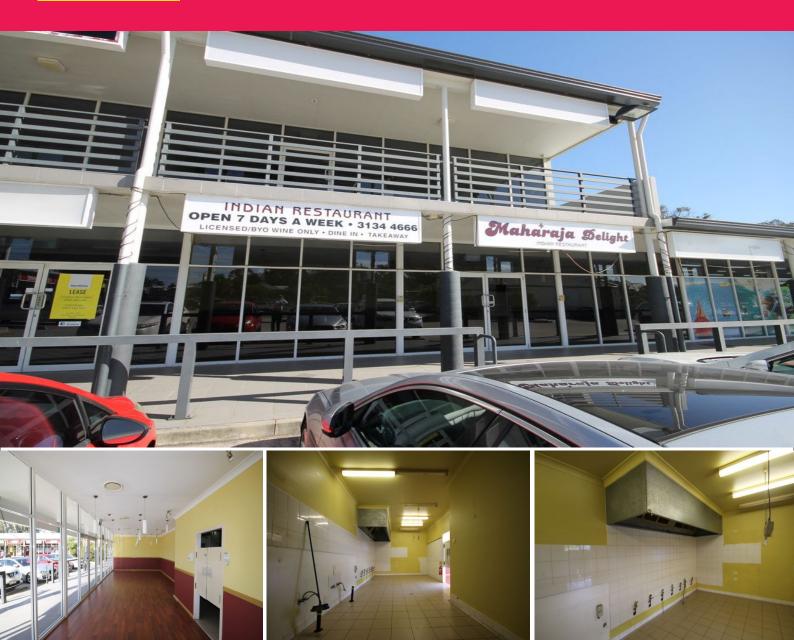

## 6/102-108 Birkdale Road, Birkdale QLD 4159

## Your New Restaurant Here

With a partial commercial kitchen fit-out in place and a cosy dining area for an intimate dining experience, this is the perfect opportunity for a budding restaurateur to make their mark.

Features include:

- 91sqm\* floor area consisting of 52sqm\* dining and 39sqm\* of kitchen
- Partial fit-out with a commercial ventilation system, gas and trade waste connections in place
- 2.7 x 2.2m Cold room and 3 phase power
- Great signage, ample on-site parking, within a bustling complex

Retail

FOR LEASE

91sqm