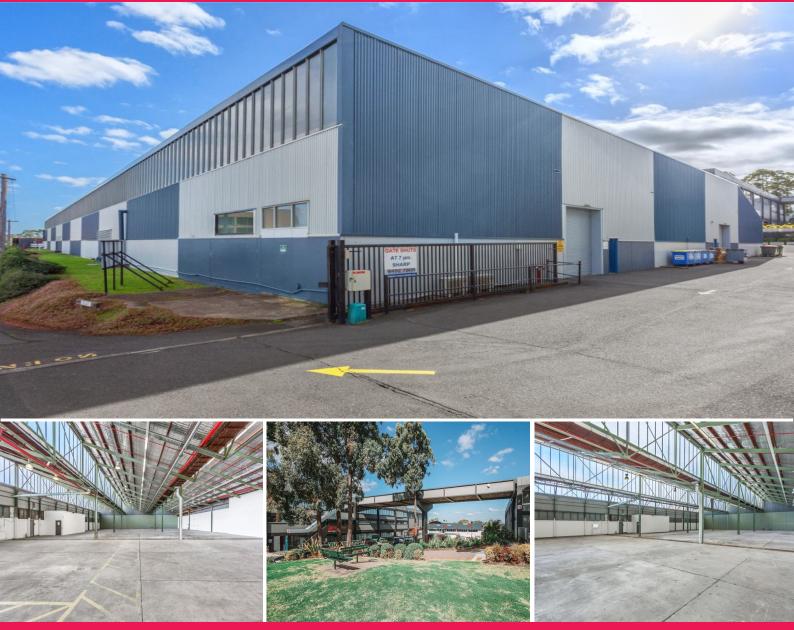

## Unit G4/16 Mars Road, Lane Cove NSW 2066

## Factory/Warehouse/Office

Your business will benefit from this conveniently located unit, surrounded by a thriving hub of innovative companies.

Centrally Connected:

Quick & convenient road access is available direct from Lane Cove Business Park to the CBD, Sydney Airport, Port Botany, North Sydney, Macquarie Park, and the M2 Motorway. The estate is approximately 10 minutes to North Sydney and 12 minutes to the Sydney CBD.

Employees will appreciate the free available parking and direct bus services to Chatswood Station and the Sydney CBD.

Offices FOR LEASE

1588.1sqm

**Hugh Anderson** 

hugh@suttonanderson.com.au