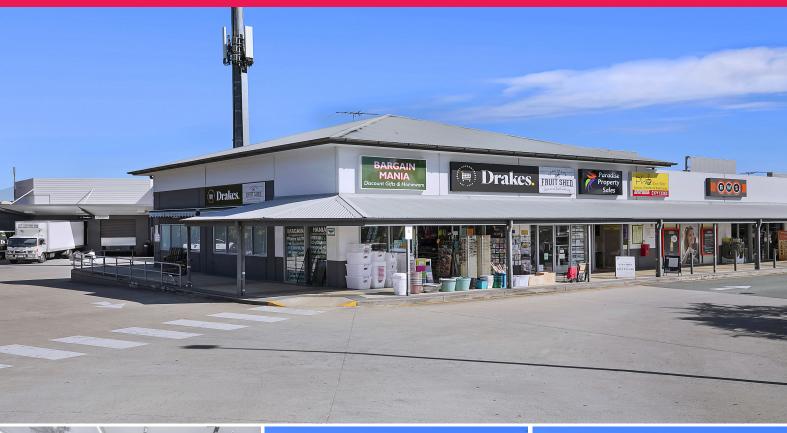

### Rare Parkinson Retail

Secure a space in this flourishing neighbourhood shopping centre. With a local flavour of smaller specialty shops and majors such as Drakes IGA, BWS and Parkinson Plaza Medical Centre and Pharmacy, this centre has wide appeal.

A large capacity car park and great corner exposure with easy access for your clients completes this offering.

Offered with flexible leasing terms and rental incentives, inspect today!

- ? Building area | 108m2 approximately
- ? Flexible layout & lease terms
- ? High exposure position

Retail

FOR LEASE

108sqm